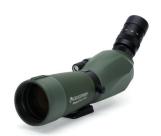

# MAGNIFY YOUR SAVINGS WITH



### TO RECEIVE YOUR CELESTRON VISA® PREPAID CARD MAIL-IN REBATE

- 1. Purchase qualifying Celestron spotting scopes between October 15, 2015 and January 15, 2016.
- 2. Check the box below that corresponds with your purchase.







Regal M2 80 ED - \$75 rebate



Regal M2 100 ED - \$100 rebate

## 3. Complete this form. PLEASE PRINT CLEARLY

| NAME    |       |     |
|---------|-------|-----|
| ADDRESS |       | APT |
| CITY    | STATE | ZIP |
| EMAIL   |       |     |
| PHONE#  |       |     |

4. Mail this complete form, along with a copy of your original purchase receipt as well as the actual UPC bar code from the product box shown below (not the shipping label if purchased online) to the following address.

#### **CELESTRON, LLC**

Department J 2835 Columbia Street Torrance, CA 90503



Photo copies of the UPC bar code are NOT valid, you must cut the original from the box.

Must be postmarked by February 5, 2016. Expect delivery of your rebate via US mail within 60 days.

If you need assistance, please emai