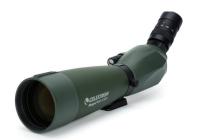

# MAGNIFY YOUR SAVINGS WITH



### TO RECEIVE YOUR CELESTRON VISA® PREPAID CARD MAIL-IN REBATE

- 1. Purchase qualifying Celestron spotting scopes between October 15, 2015 and January 15, 2016.
- 2. Check the box below that corresponds with your purchase.







Regal M2 80 ED - \$75 rebate



Regal M2 100 ED - \$100 rebate

## 3. Complete this form. PLEASE PRINT CLEARLY

| NAME    |       |     |
|---------|-------|-----|
| ADDRESS |       | APT |
| CITY    | STATE | ZIP |
| EMAIL   |       |     |
| PHONE#  |       |     |

4. Mail this complete form, along with a copy of your original purchase receipt as well as the actual UPC bar code from the product box shown below (not the shipping label if purchased online) to the following address.

#### **CELESTRON, LLC**

Department J 2835 Columbia Street Torrance, CA 90503



Photo copies of the UPC bar code are NOT valid, you must cut the original from the box.

Must be postmarked by February 5, 2016. Expect delivery of your rebate via US mail within 60 days.

If you need assistance, please email **